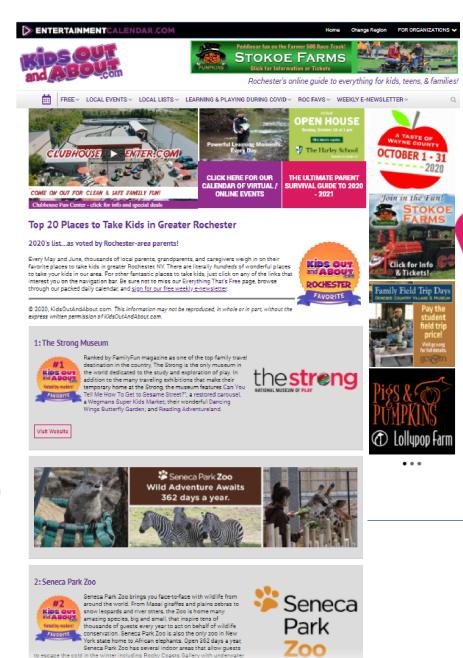

# Advertising Option Top 20 Page image ad

- Each year from mid-May to mid-June, KidsOutAndAbout surveys local parents to determine the new Top 20 Places to Take Kids ranking plus winners in special categories.
- The Top 20 page listing winners is consistently the highest-ranked individual page on KOAA.
- Organizations alert their fans to vote to help secure their rank in the list.
- Placement in page rank is driven purely by votes, not by paid contract.
- Both winners and non-winners can purchase an annual image ad on our Top 20 page for extra visibility. Ads appear between the ranks.

#### Google *places to take kids in San Antonio* and you'll find our Top 20 page.

TOP 20 PLACES TO TAKE KIDS IMAGE AD (690 x UP TO 170 PIXELS)

\$1200/year for ~200,000 views

**CONTACT :** Angela Thompson | 585-633-8400 x714 | <u>angela@kidsoutandabout.com</u>